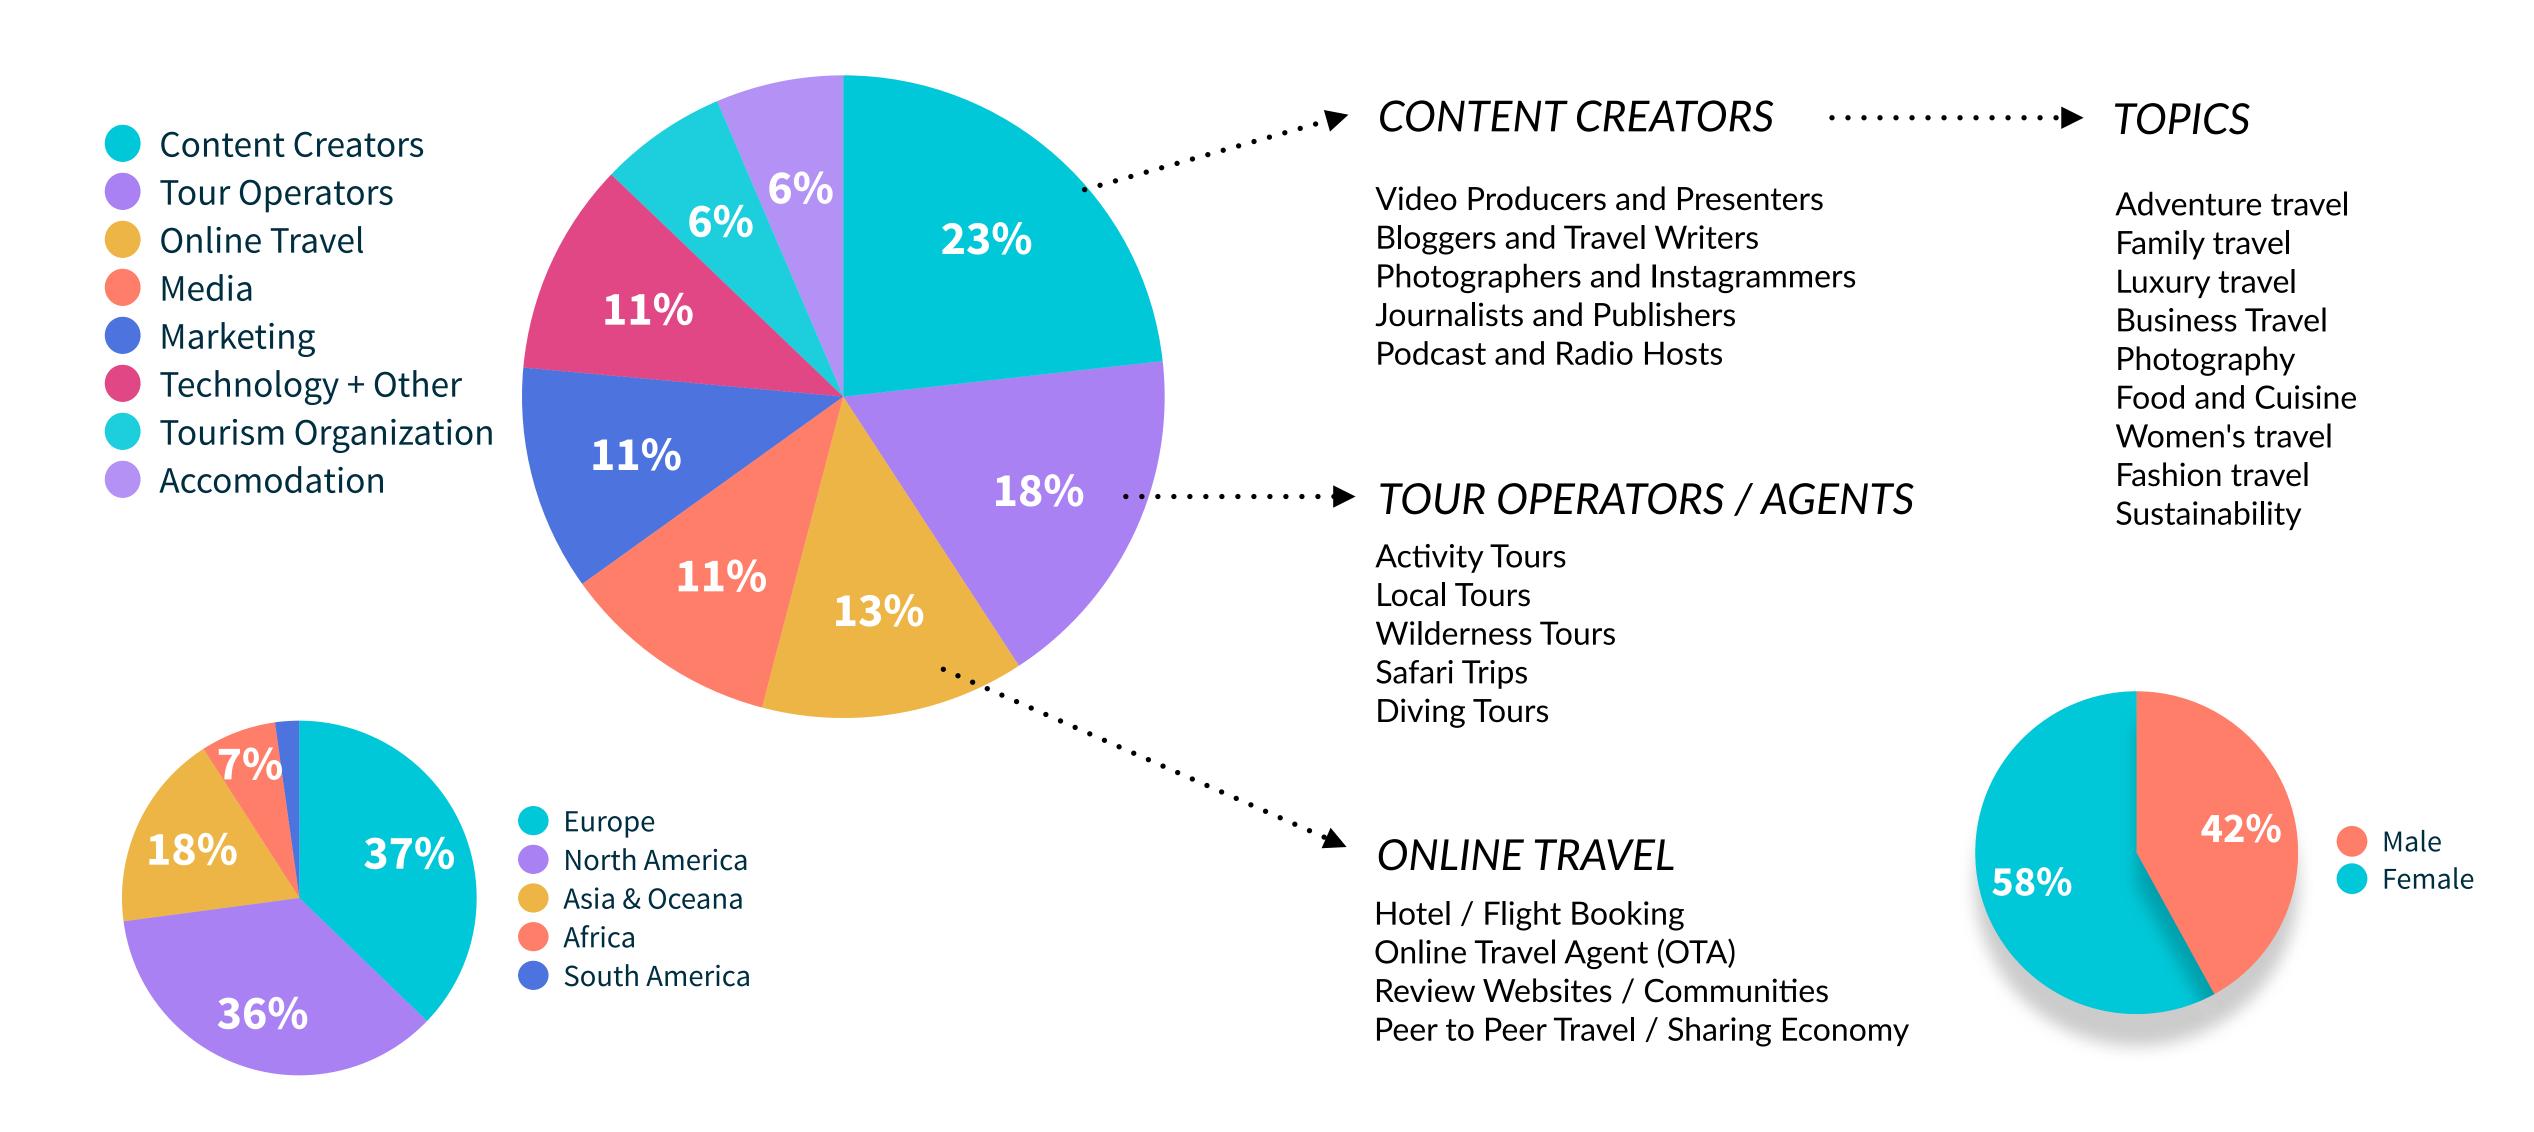

#### ~ WHO OUR MEMBERS ARE

Our members reach more than 500 Million consumers per month